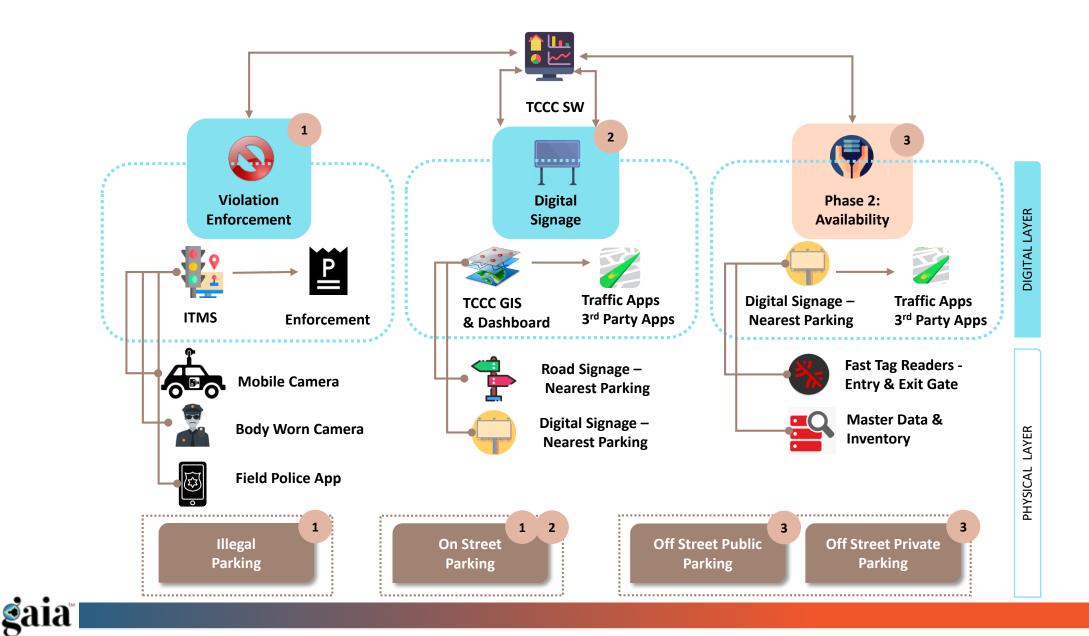

ion<br>and recycling,<br>cleanliness and<br>viable livelihoods | Reliable and smart<br>technology enabled<br>solutions for traffic,<br>water, sewage, waste<br>management, city<br>services, quality<br>livelihoods for high<br>quality life | Integrated planning<br>and delivery of<br>citizen services and<br>maximizing<br>opportunities for<br>economic, physical,<br>social, cultural and<br>institutional<br>betterment of cities |

**g**aia (

# **Traversing the Journey to Digital Transformation**

# **Coordination Age**

# Information Age

# **Communications Age**



#### **Technology Scope of Today's Projects**

gaia



# **Benefits to the city**











# Smart Mobility – the next 30 years in India



## **Quality of Life: Safe Cities**



# **Smart Parking – Solution for India's Traffic**



10

# **Bringing it all together**

Improve Traffic Flow





Improve City Safety

gaia





# The next 30 years



# The Next 30 years

|                       | Multi Stakeholder Advocacy on Traffic |        |                                                                 |
|-----------------------|---------------------------------------|--------|-----------------------------------------------------------------|
| Policy                | Multi Stakeholder Advocacy on Safety  |        |                                                                 |
|                       |                                       |        | New Policies on Traffic & Safety                                |
| Regulation            |                                       |        | New Regulations on Tra