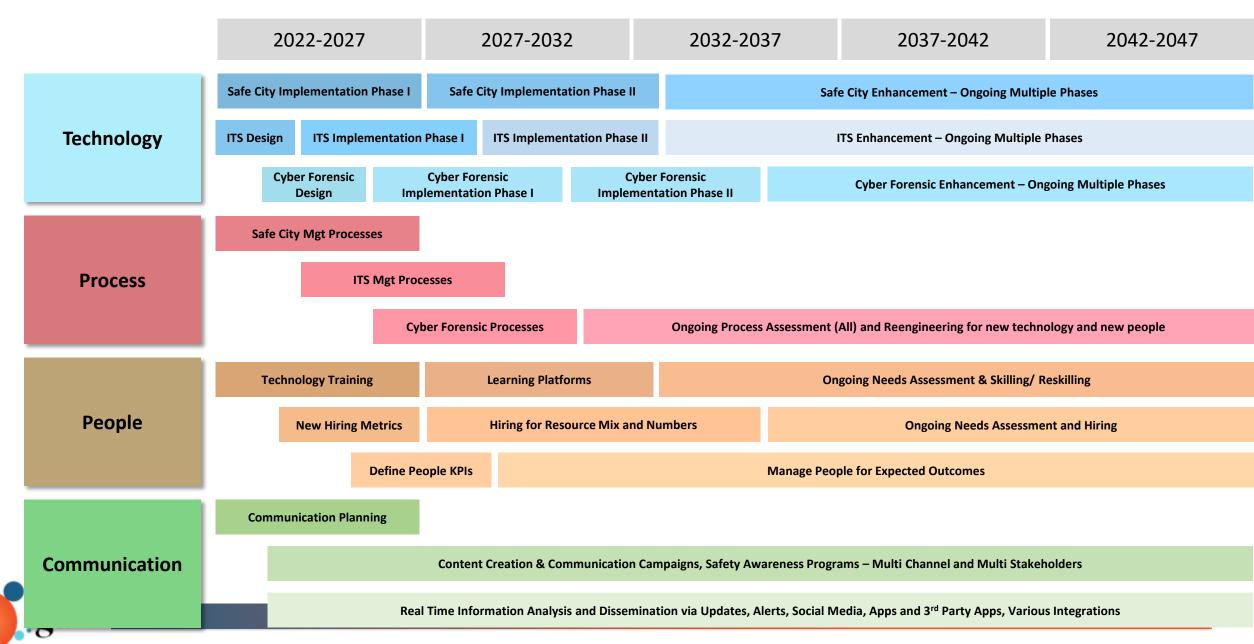

# The next 30 years

# The Next 30 years

|                       | Multi Stakeholder Advocacy on Traffic |        |                                                                 |
|-----------------------|---------------------------------------|--------|-----------------------------------------------------------------|
| Policy                | Multi Stakeholder Advocacy on Safety  |        |                                                                 |
|                       |                                       |        | New Policies on Traffic & Safety                                |
| Regulation            |                                       |        | New Regulations on Traffic                                      |
|                       |                                       |        |                                                                 |
|                       |                                       |        | New Regulations on Safety                                       |
|                       |                                       |        | Implementation of New Regulation by Delhi Police & Stakeholders |
| Program<br>Management | Define PMU Requirements               |        |                                                                 |
|                       |                                       |        |                                                                 |
|                       | Create PMU Dashboards                 |        |                                                                 |
|                       |                                       | PMU Le | d Monitoring & Evaluation for Outcome Achievement               |